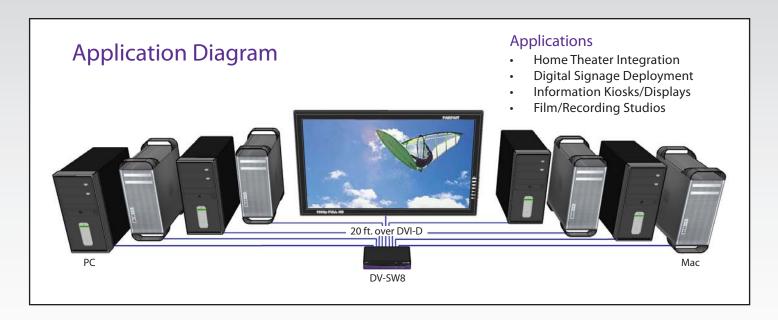

## 8-Port Cross-platform DVI-D with RS-232 and IR Control

Display Content From 8 Computers, PC or Mac on one Display Up To 20 Feet Away

The DV-SW8 is a cross-platform DVI-D switch capable of sharing one DVI-D Monitor between eight computers, PC or Mac. View eight computers equipped with DVI-D on a single screen, saving money and desktop space.

- Supports Mac, PC, Linux and Sun DVI-D
- Supports High Resolution1920x1200 60 Hz WUXGA
- Uses universal DVI Single Link connectors
- Zero pixel loss with TMDS signal correction
- Output DVI up to 20 feet
- Front panel switch with LED indicator
- Saves space on your desktop