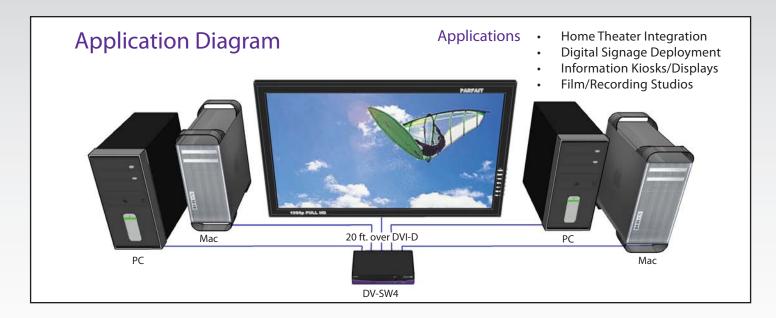

## 4-Port Cross-platform DVI-D with RS-232 and IR Control

Display Content From 4 Computers, PC or Mac on one Display Up To 20 Feet Away

The DV-SW4 is a cross-platform DVI-D switch capable of sharing one DVI-D Monitor between four computers, PC or Mac. View four computers equipped with DVI-D on a single screen, saving money and desktop space.

- Supports Mac, PC, Linux and Sun DVI-D
- Supports High Resolution1920x1200 60 Hz WUXGA
- Uses universal DVI Single Link connectors
- Zero pixel loss with TMDS signal correction
- Output DVI up to 20 feet
- Front panel switch with LED indicator
- Saves space on your desktop