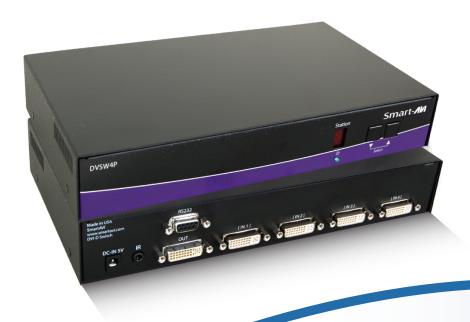

## 4-Port Cross-platform DVI-D with RS-232 and IR Control

Display Content From 4 Computers, PC or Mac on one Display Up To 20 Feet Away

The DV-SW4 is a cross-platform DVI-D switch capable of sharing one DVI-D Monitor between four computers, PC or Mac. View four computers equipped with DVI-D on a single screen, saving money and desktop space.

- Supports Mac, PC, Linux and Sun DVI-D
- Supports High Resolution1920x1200 60 Hz WUXGA
- Uses universal DVI Single Link connectors
- Zero pixel loss with TMDS signal correction
- Output DVI up to 20 feet
- Front panel switch with LED indicator
- Saves space on your desktop