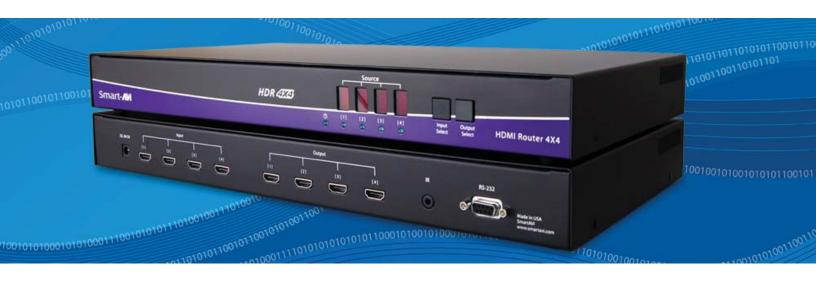

### **High Definition Four Port HDMI Matrix Switch**

## HDR 4X4 switches multiple resolutions up to 1080p and digital audio from any four HDMI sources to four HD displays

Our non-blocking HDMI matrix switch provides an easy and dynamic approach to managing high definition video installations, either directly or remotely using RS232, infrared or over the Internet

#### **Features**

- 4x4 non-blocking, single-link HDMI matrix switch
- Switch offer any inputs and any outputs for HDMI sources
- Distributes any of the four inputs to any or any combination of the four HDMI output displays
- Maintains high resolution video up to1080p

- Supports IR remote
- Serial RS-232 remote port
- Individual push button for switching HDMI source to each display
- Comes with easy to use SmartControl software
- HDMI 1.3 compatible
- HDCP compliant