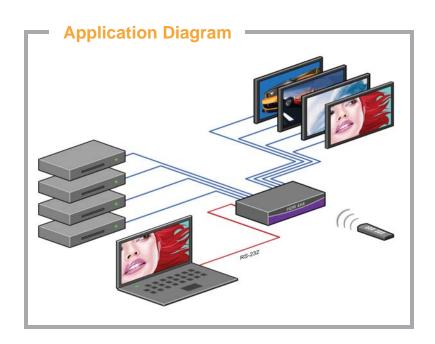

This HDR 4X4 works with HD-DVD players, TiVo systems, PCs, and satellite set top boxes that connect to an HDMI display. The main function of a matrix switcher is to allow any 4 inputs to be routed to any 4 outputs; or the same input to be routed to all outputs, or any combination.

#### **Applications**

Weight

**Power** 

Requirements

Connector

**Physical** 

Dimensions

HDR4x4 can be used anywhere high-definition video applications are used. You will find HDR4x4 in Digital Signage, Commercial installations and in home theaters.