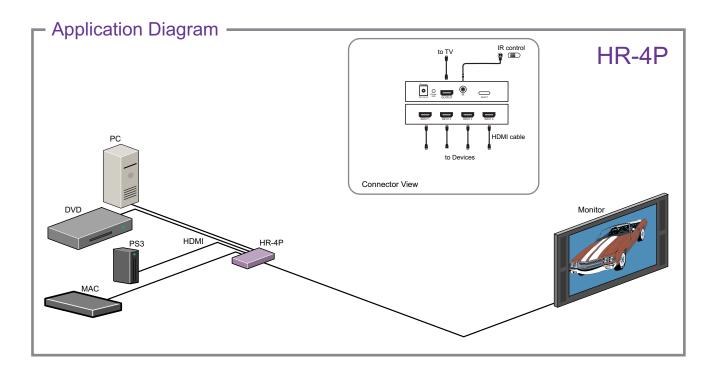

## Switch up to Four HDMI Sources Seamlessly on One Display Screen

Using SmartAVI's HR-4P, it is possible to connect up to four HDMI components to one display screen for easy and seamless switching between sources. Transmit high-definition sources such as Blu-ray players, gaming consoles, computers or cable receivers easily while viewing on one HDTV monitor. This is perfect for educational lectures, corporate meeting rooms, live multimedia shows such as concerts, bars and lounges. The HR-4P is also a fantastic home theater solution for system integration as well.

A great example of the HR-4P in action would be a bar showing a live football game; during half time, the unit could be switched to another source for entertainment such as music videos on DVD or Blu-ray, another sports event via cable or satellite or even a PowerPoint presentation from a computer displaying half time specials on drinks and appetizers, etc. Once the game resumes, the display can be switched right back using the unit's infrared control from anywhere in the building.