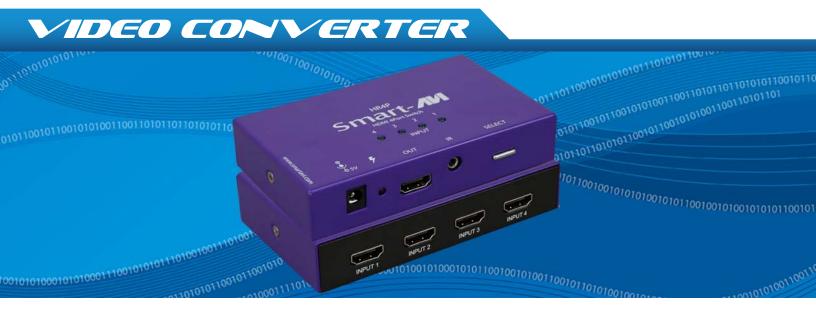

## Switch up to Four HDMI Sources Seamlessly on One Display Screen

Using SmartAVI's HR-4P, it is possible to connect up to four HDMI components to one display screen for easy and seamless switching between sources. Transmit high-definition sources such as Blu-ray players, gaming consoles, computers or cable receivers easily while viewing on one HDTV monitor. This is perfect for educational lectures, corporate meeting rooms, live multimedia shows such as concerts, bars and lounges. The HR-4P is also a fantastic home theater solution for system integration as well.