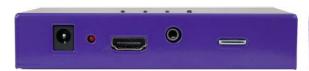

## **Specifications**

FUNCTIONAL/MODEL HDMI SWITCH HDMI SWITCH W/IR Input HDMI F Connector 4 4

Output HDMI F Connector 1

Select Method Front Push Button Front Push Button & IR Remote

l

Bandwidth 2.25Gbps

Resolution 480i, 480p, 720-p, 1080i, 1080p