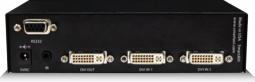

**DV-SW2 Rear** 

| ORDERING INFORMATION |                                                                      |
|----------------------|----------------------------------------------------------------------|
| Part No.             | Description                                                          |
| DV-SW2S              | DVI-D 2x1 Switch with RS-232 Control. Includes: [DV-SW2 & (PS5VD2A)] |