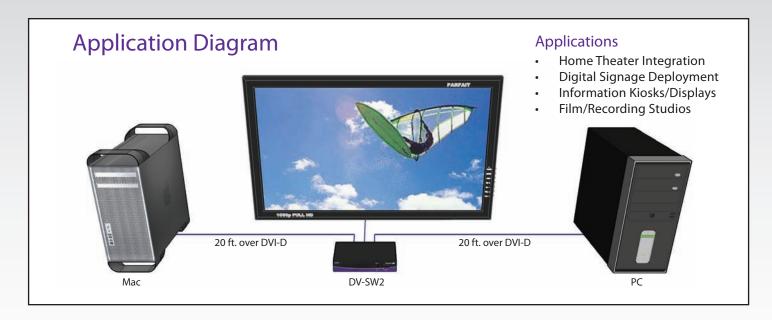

## 2-Port Cross-platform DVI-D with RS-232 and IR Control

Display Content From 2 Computers, PC or Mac on one Display Up To 20 Feet Away

The DV-SW2 is a cross-platform DVI-D switch capable of sharing one DVI-D Monitor between two computers, PC or Mac. View two computers equipped with DVI-D on a single screen, saving money and desktop space.

- Supports Mac, PC, Linux and Sun DVI-D
- Supports High Resolution1920x1200 60 Hz WUXGA
- Uses universal DVI Single Link connectors
- Zero pixel loss with TMDS signal correction
- Output DVI up to 20 feet
- Front panel switch with LED indicator
- Saves space on your desktop