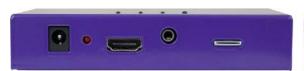

### **Specifications**

HDMI Source Input Port Display Device Output Port Source/Display Port Connector **HDCP** Compliant

HDTV Resolution Single Link Range Vertical Frequency Range Power adaptor

Dimension(mm)

Housing

Package

2

HDMI YES

480i,480p,720i,720p,1080i,1080p 1920 x 1200

60HZ DC 5V 1A

128(L) x 75.5(W) x 25(H)

Aluminum