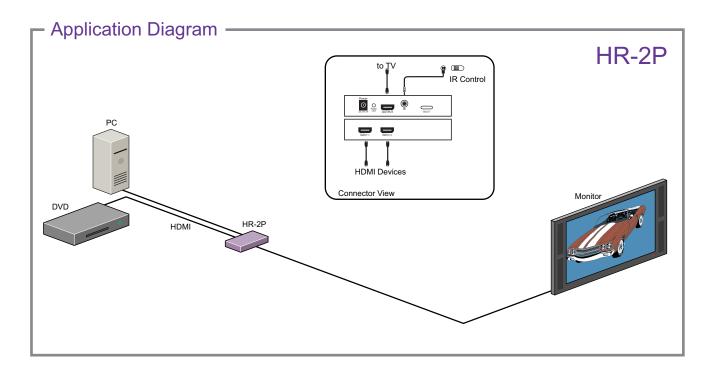

## Switch Two HDMI Sources Seamlessly on One Display Screen

Using SmartAVI's HR-2P, it is possible to connect two HDMI components to one display screen for easy and seamless switching between sources. Transmit high-definition sources such as Blu-ray players, gaming consoles, computers or cable receivers easily while viewing on one HDTV monitor. This is perfect for educational lectures, corporate meeting rooms, bars and lounges.

A great example of the HR-2P in action would be a bar showing a live football game; during half time, the unit could be switched to another source for entertainment such as music videos on DVD or Blu-ray, another sports event via cable or satellite or even a PowerPoint presentation from a computer displaying half time specials on drinks and appetizers, etc. Once the game resumes, the display can be switched right back using the unit's infrared control from anywhere in the building.