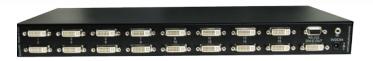

**DV-SW16 Front** 

DV-SW16 Rear

| ORDERING INFORMATION |                                                                        |
|----------------------|------------------------------------------------------------------------|
| Part No.             | Description                                                            |
| DV-SW16S             | DVI-D 16x1 Switch with RS-232 Control. Includes: [DV-SW16 & (PS5VD4A)] |