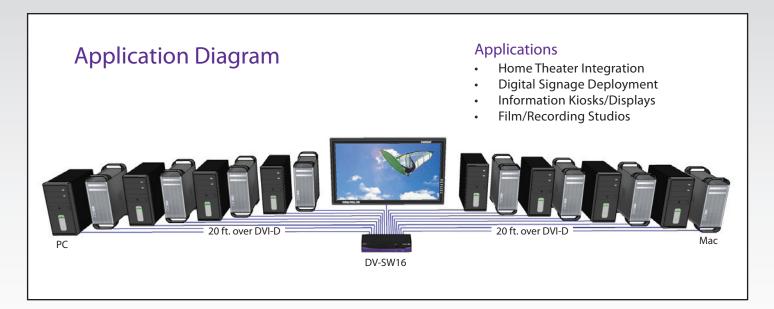

## 16-Port Cross-platform DVI-D with RS-232 and IR Control

Display Content From 16 Computers, PC or Mac on one Display Up To 20 Feet Away

The DV-SW16 is a cross-platform DVI-D switch capable of sharing one DVI-D Monitor between sixteen computers, PC or Mac. View sixteen computers equipped with DVI-D on a single screen, saving money and desktop space.

- Supports Mac, PC, Linux and Sun DVI-D
- Supports High Resolution1920x1200 60 Hz WUXGA
- Uses universal DVI Single Link connectors
- Zero pixel loss with TMDS signal correction
- Output DVI up to 20 feet
- Front panel switch with LED indicator
- Saves space on your desktop