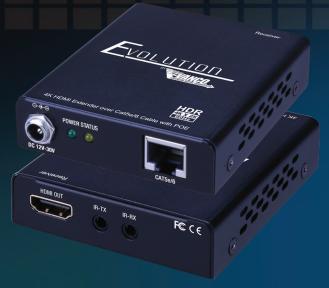

## Features Bi-Directional PoE

- Allows HDMI audio/video signals to be transmitted using a single Cat5e or Cat6 Cable
- Transmission Range: Extends 4K@60Hz, 4:4:4 Chroma up to 164ft/50m and 4K@30Hz, 4:4:4
   Chroma and HDR up to 130ft/40m over a single Cat5e/6 cable
- Features Power over Ethernet (PoE) Technology which transmits power over Cat5e/Cat6, allowing the transmitter and receiver to be powered off of a single power supply
- Wideband Bi-directional IR system allowing for control of source or display (IR accessories included)
- Wideband IR signal from 20KHz to 60KHz
- Features Auto EDID and EQ Management for plug and play installation
- HDR10 Compatible
- Works with HDMI and HDCP compliant devices
- HDCP 2.2 compliant
- Slim and compact design
- Pure uncompressed 7.1ch digital audio
- Supports DTS-HD and Dolby TrueHD high bit rate audio
- Dimensions: 2.7" (68.58mm) W x .7" (17.78mm) H x 3.25" (82.55mm) D