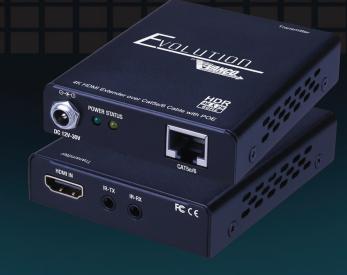

## Features Bi-Directional PoE

- Allows HDMI audio/video signals to be transmitted using a single Cat5e or Cat6 Cable
- Transmission Range: Extends 4K@60Hz, 4:4:4 Chroma up to 164ft/50m and 4K@30Hz, 4:4:4
   Chroma and HDR up to 130ft/40m over a single Cat5e/6 cable
- Features Power over Ethernet (PoE) Technology which transmits power over Cat5e/Cat6, allowing the transmitter and receiver to be powered off of a single power supply
- Wideband Bi-directional IR system allowing for control of source or display (IR accessories included)
- Wideband IR signal from 20KHz to 60KHz
- Features Auto EDID and EQ Management for plug and play installation
- HDR10 Compatible
- Works with HDMI and HDCP compliant devices
- HDCP 2.2 compliant
- Slim and compact design
- Pure uncompressed 7.1ch digital audio
- Supports DTS-HD and Dolby TrueHD high bit rate audio
- Dimensions: 2.7" (68.58mm) W x .7" (17.78mm) H x 3.25" (82.55mm) D