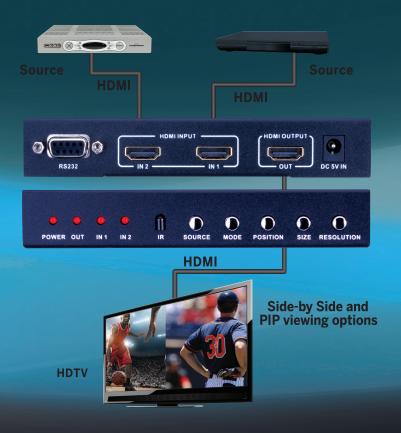

## 2X1 HDMI® Switch with Multiview and Picture-in-Picture

- High performance 2x1 HDMI switcher that supports Side-by-side and Picture-in-Picture viewing with 2 HDMI inputs and 1 HDMI output
- Capable of passing and scaling 16:9 and 4:3 aspect ratios
- Side-by Side and PIP viewing options
- Output can be scaled to 6 different resolutions: 1080p, 720p, 1080i,1024x768,1360x768
- Supports inputs up to 1080p@60Hz High Definition resolution
- Up/down scaler video function
- Supports multiple output resolutions in PIP
- Compatible with LPCM, Dolby, and DTS audio formats
- Dimensions: 5.5" W x 1" H x 2.75" D