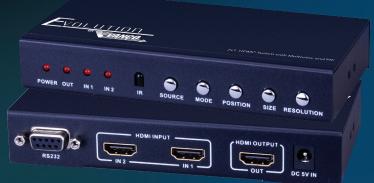

## 2X1 HDMI® Switch with Multiview and Picture-in-Picture

- High performance 2x1 HDMI switcher that supports Side-by-side and Picture-in-Picture viewing with 2 HDMI inputs and 1 HDMI output
- Capable of passing and scaling 16:9 and 4:3 aspect ratios
- Side-by Side and PIP viewing options
- Output can be scaled to 6 different resolutions: 1080p, 720p, 1080i,1024x768,1360x768
- Supports inputs up to 1080p@60Hz High Definition resolution
- Up/down scaler video function
- Supports multiple output resolutions in PIP
- Compatible with LPCM, Dolby, and DTS audio formats
- Dimensions: 5.5" W x 1" H x 2.75" D