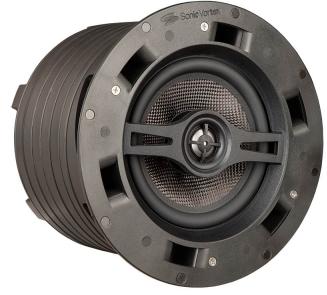

## IC6-BB

## IN CEILING 6.5" 2-WAY POWERED BY SONIC VORTEX®

Multiple International Patents Awarded Additional Patents Pending Our Sonic Vortex<sup>®</sup> technology generates rich, deep bass and effortless clarity from what most people would call a 'back box', but is not. It is actually a compact, integrated tuned enclosure. This patented technology is a 'twist' on Ported Transmission Line design, that optimizes air movement to produce astonishing sound. The enclosure also keeps sound from bleeding to other rooms while adding 6 to 9dB boost in mid-lower bass.

- 6.5" Carbon Fiber Woofer
- 1" Titanium Dome Tweeter
- Butyl Rubber Surround
- Pivoting Tweeter
- Speaker Weight: 7.10 lbs (3.22kg)
- Cutout: 8.4" (214mm)
- Grill Diameter 9.4" (239mm)
- Depth 6.8" (172mm)
- Power Handling: 5-120W
- Impedance: 8Ω
- Installed Frequency Response: 46 Hz 22 kHz
- Sensitivity: 89db
- Grille: Magnetic Bezelless; White Paintable
- Connector Type: Gold Spring Push Terminal
- Optional Pre-construction Bracket: EZBracket Size: F