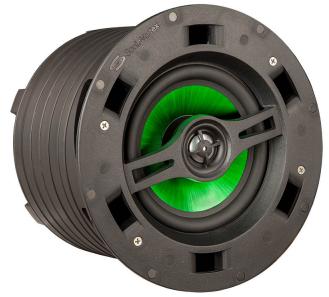

## IC6-MB IN CEILING 6.5" 2-WAY POWERED BY SONIC VORTEX®

Multiple International Patents Awarded Additional Patents Pending Our Sonic Vortex<sup>®</sup> technology generates rich, deep bass and effortless clarity from what most people would call a 'back box', but is not. It is actually a compact, integrated tuned enclosure. This patented technology is a 'twist' on Ported Transmission Line design, that optimizes air movement to produce astonishing sound. The enclosure also keeps sound from bleeding to other rooms while adding 6 to 9dB boost in mid-lower bass.

- 6.5" Ribbed Injected Polypropylene Woofer
- 1" Aluminum Dome Tweeter
- Butyl Rubber Surround
- Pivoting Tweeter
- Speaker Weight: 7.10 lbs (3.22kg)
- Cutout: 8.4" (214mm)
- Diameter 9.4" (239mm)
- Depth 6.8" (172mm)
- Power Handling: 5-120W
- Impedance: 8Ω
- Installed Frequency Response: 46 Hz 22 kHz
- Sensitivity: 89db
- Grille: Magnetic Bezelless; White Paintable
- Connector Type: Gold Spring Push Terminal
- Optional Pre-construction Bracket: EZBracket Size: F