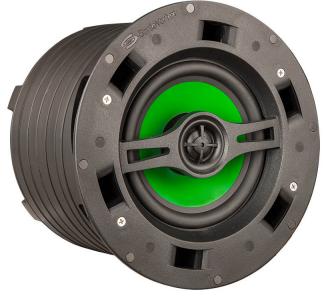

## IN CEILING 6.5" 2-WAY DUAL VOICE COIL POWERED BY SONIC VORTEX®

Multiple International Patents Awarded Additional Patents Pending Our Sonic Vortex<sup>®</sup> technology generates rich, deep bass and effortless clarity from what most people would call a 'back box', but is not. It is actually a compact, integrated tuned enclosure. This patented technology is a 'twist' on Ported Transmission Line design, that optimizes air movement to produce astonishing sound. The enclosure also keeps sound from bleeding to other rooms while adding 6 to 9dB boost in mid-lower bass.

- 6.5" Polypropylene Woofer
- 1" Dual Voice Coil Silk Dome Tweeter
- Butyl Rubber Surround
- Pivoting Tweeter
- Speaker Weight: 7lbs (3.18kg)
- Cutout: 8.4" (214mm)
- Diameter 9.4" (239mm)
- Depth 6.8" (172mm)
- Power Handling: 5-90W
- Impedance: 8Ω
- Installed Frequency Response: 46 Hz 22 kHz
- Sensitivity: 91db
- Grille: Magnetic Bezelless; White Paintable
- Connector Type: 4 Pin Terminal
- Optional Pre-construction Bracket: EZBracket Size: F