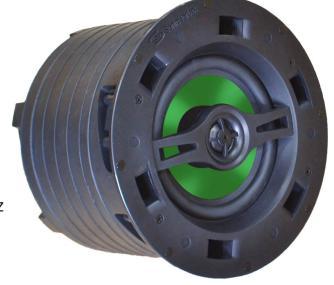

## IN CEILING 8" 2-WAY POWERED BY SONIC VORTEX®

Multiple International Patents Awarded Additional Patents Pending Our Sonic Vortex<sup>®</sup> technology generates rich, deep bass and effortless clarity from what most people would call a 'back box', but is not. It is actually a compact, integrated tuned enclosure. This patented technology is a 'twist' on Ported Transmission Line design, that optimizes air movement to produce astonishing sound. The enclosure also keeps sound from bleeding to other rooms while adding 6 to 9dB boost in mid-lower bass.

- 8" Injected Polypropylene Woofer
- 1" Silk Dome Tweeter
- Butyl Rubber Surround
- Pivoting Tweeter
- Speaker Weight: 8.38 lbs (3.8kg)
- Cutout: 10.3" (261.5mm)
- Diameter 11.3" (284mm)
- Depth 8.6" (219.5mm)
- Power Handling: 5-120W
- Impedance: 8Ω
- Installed Frequency Response: 38 Hz 22 kHz
- Sensitivity: 90db
- Grille: Magnetic Bezelless; White Paintable
- Connector Type: Gold Spring Push Terminal
- Optional Pre-construction Bracket: EZBracket Size: B