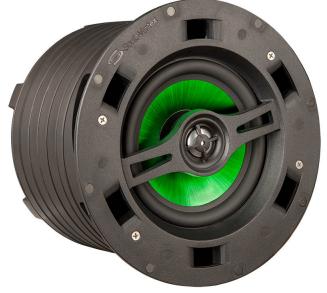

## IN CEILING 8" 2-WAY POWERED BY SONIC VORTEX®

Multiple International Patents Awarded Additional Patents Pending Our Sonic Vortex<sup>®</sup> technology generates rich, deep bass and effortless clarity from what most people would call a 'back box', but is not. It is actually a compact, integrated tuned enclosure. This patented technology is a 'twist' on Ported Transmission Line design, that optimizes air movement to produce astonishing sound. The enclosure also keeps sound from bleeding to other rooms while adding 6 to 9dB boost in mid-lower bass.

- 8" Injected Polypropylene Woofer
- 1" Aluminum Dome Tweeter
- Butyl Rubber Surround
- Pivoting Tweeter
- Speaker Weight: 8.38 lbs (3.8kg)
- Cutout: 10.3" (261.5mm)
- Diameter 11.3" (284mm)
- Depth 8.6" (219.5mm)
- Power Handling: 5-120W
- Impedance: 8Ω
- Installed Frequency Response: 38 Hz 22 kHz
- Sensitivity: 90db
- Grille: Magnetic Bezelless; White Paintable
- Connector Type: Gold Spring Push Terminal
- Optional Pre-construction Bracket: EZBracket Size: B