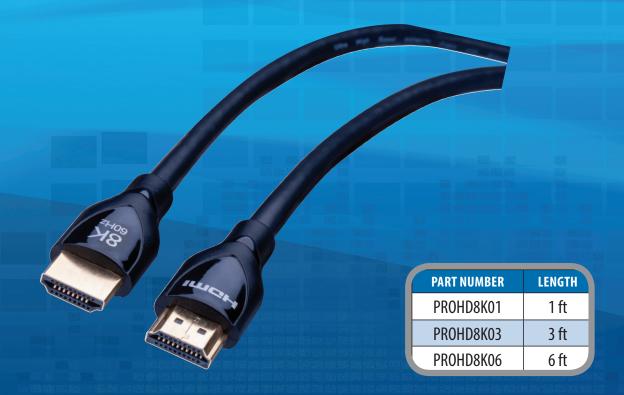

## PRO Series High Speed HDMI® Cable with Ethernet

- 48 Gbps bandwidth
- Supports resolutions up to 8K@60Hz, 4:4:4 Chroma and 4K@120Hz
- Enables transmission of High Dynamic Range (HDR) video
- EMI tested to ensure cables minimize interference with wireless signals
- Up to 32 audio channels
- Features Enhanced Audio Return Channel (eARC) for simplified connectivity, greater ease of use and support for the most advanced audio formats and highest audio quality
- HD Audio Formats such as DTS Master, DTS:X, Dolby TrueHD, Dolby Atmos and more
- Support for the wide angle theatrical 21:9 video aspect ratio
- Future-proofed and perfect for today's full 4K/UltraHD environment